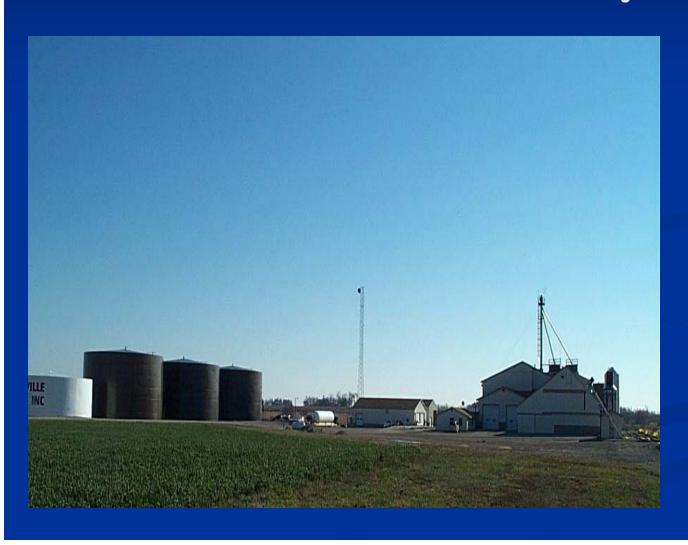

## Constructed Liquid Nitrogen Terminal on South Pierce Ave Mason City, Iowa 1990

- Liquid Storage
  Capacity
  3,000,000
  Gallons
- RailUnloadingRate 250 Tonsper Hour
- Truck LoadingRate 9Minutes perTruck 3Load Bays

### Constructed New Storage and Suspension Production Facility South Side of Mason City, Iowa 1996

- Liquid StorageCapacity 3.85Million Gallons
- Dry Soluble Potash Storage 3800 Tons
- Bulk Chemical Storage 40,000 Gallons
- 4 Automated
   Blenders with
   Production Capacity
   of 600 Finished tons
   per Hour
- 30,000 Gallons
   Overhead Truck
   Load out Under
   Roof