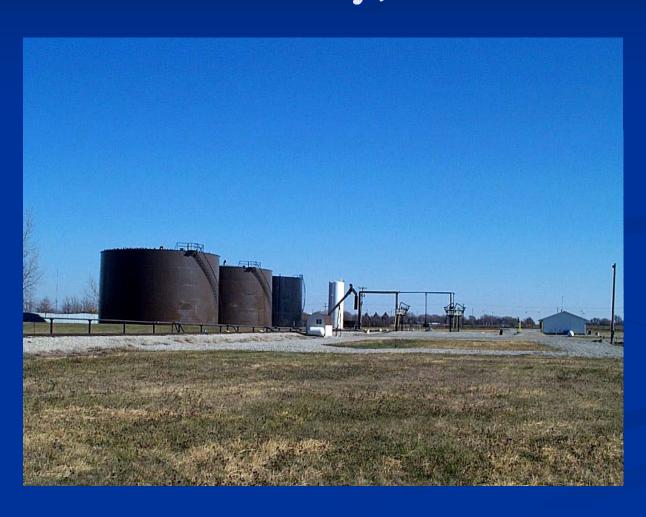

## Constructed Liquid Nitrogen Terminal on South Pierce Ave Mason City, Iowa 1990

- Liquid Storage
  Capacity
  3,000,000
  Gallons
- RailUnloadingRate 250 Tonsper Hour
- Truck LoadingRate 9Minutes perTruck 3Load Bays

### Constructed New Storage and Suspension Production Facility South Side of Mason City, Iowa 1996

- Liquid StorageCapacity 3.85Million Gallons
- Dry Soluble Potash Storage 3800 Tons
- Bulk Chemical Storage 40,000 Gallons
- 4 Automated
   Blenders with
   Production Capacity
   of 600 Finished tons
   per Hour
- 30,000 Gallons
   Overhead Truck
   Load out Under
   Roof